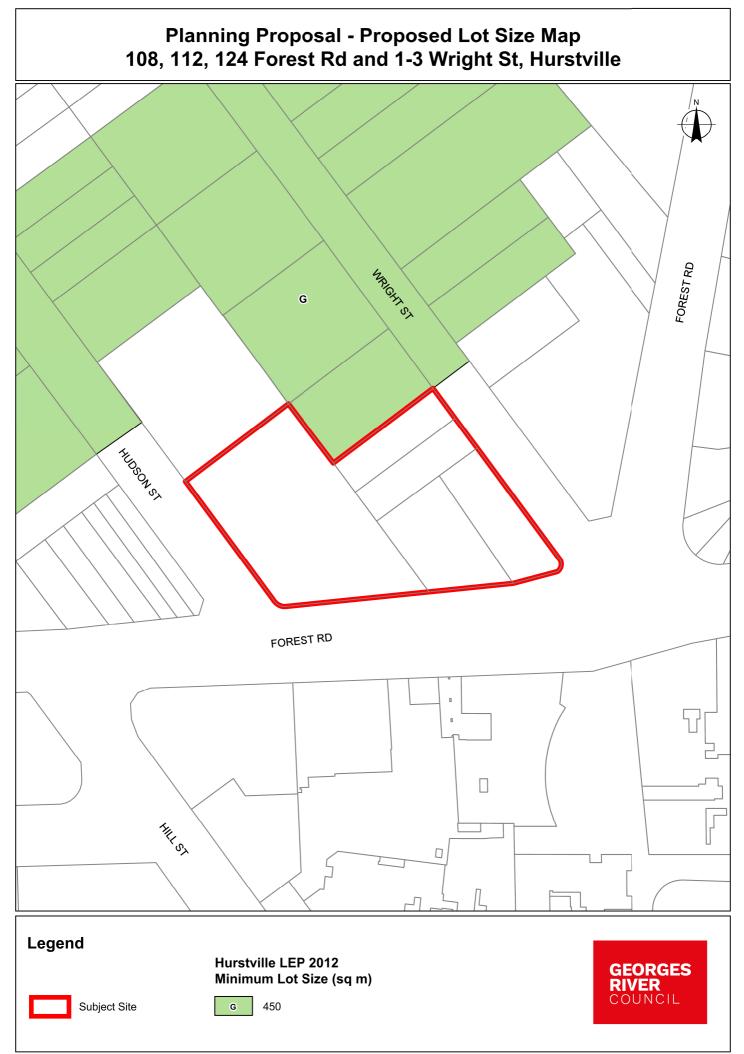

I:\PLANNING and LEP\Amendments and Proposals\

PP2014-04 - Mix-B4 - Bing Lee Site, Forest-Wright, Hurstville\Maps for Council Report\A4 size\PP2016-0002 - Mix-B4 - Bing Lee Site - Proposed LSZ.wor

1:PLANNING and LEP\Amendments and Proposals\PP2014-04 - Mix-B4 - Bing Lee Site, Forest-Wright, Hurstville\Maps for Council Report\A4 size\PP2016-0002 - Mix-B4 - Bing Lee Site - Proposed HOB wor