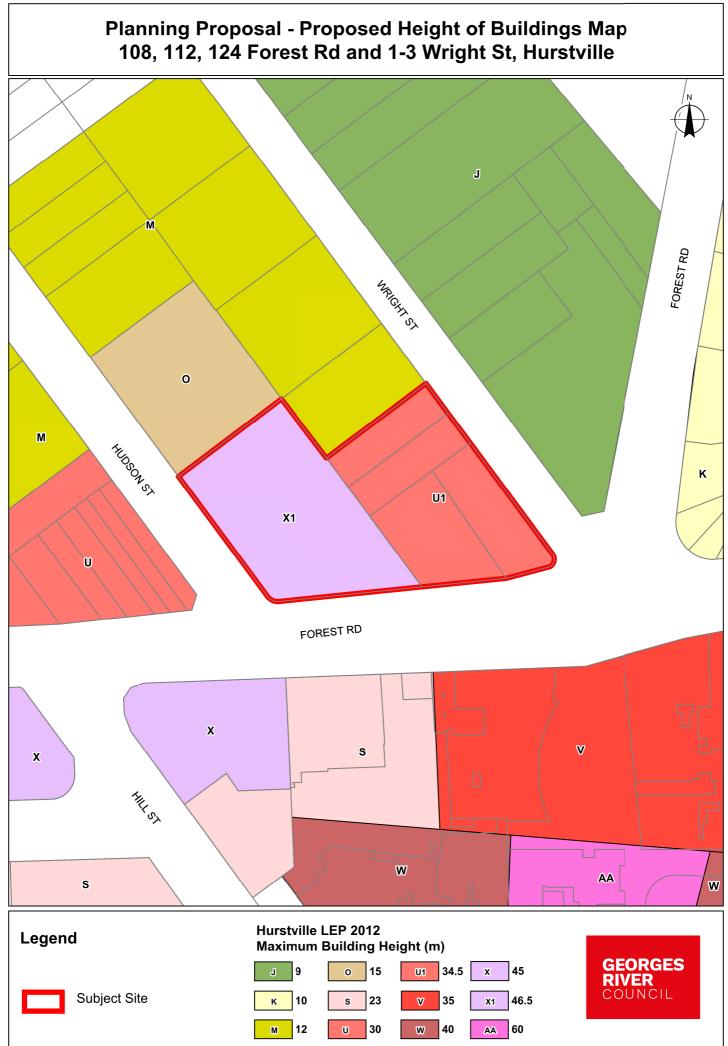

I:\PLANNING and LEP\Amendments and Proposals\

PP2014-04 - Mix-B4 - Bing Lee Site, Forest-Wright, Hurstville\Maps for Council Report\A4 size\PP2016-0002 - Mix-B4 - Bing Lee Site - Proposed LSZ.wor

1:PLANNING and LEP\Amendments and Proposals\PP2014-04 - Mix-B4 - Bing Lee Site, Forest-Wright, Hurstville\Maps for Council Report\A4 size\PP2016-0002 - Mix-B4 - Bing Lee Site - Proposed HOB wor