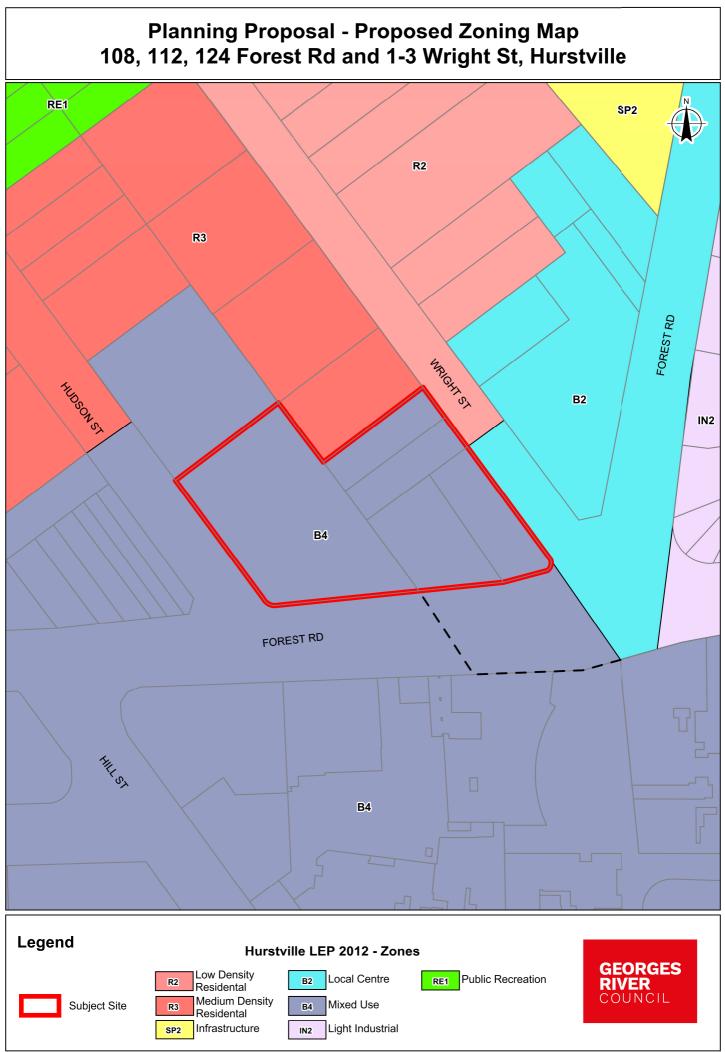

<sup>1:</sup>PLANNING and LEP\Amendments and Proposals\PP2014-04 - Mix-B4 - Bing Lee Site, Forest-Wright, Hurstville\Maps for Council Report\A4 size\PP2016-0002 - Mix-B4 - Bing Lee Site - Proposed Zoning.pdf