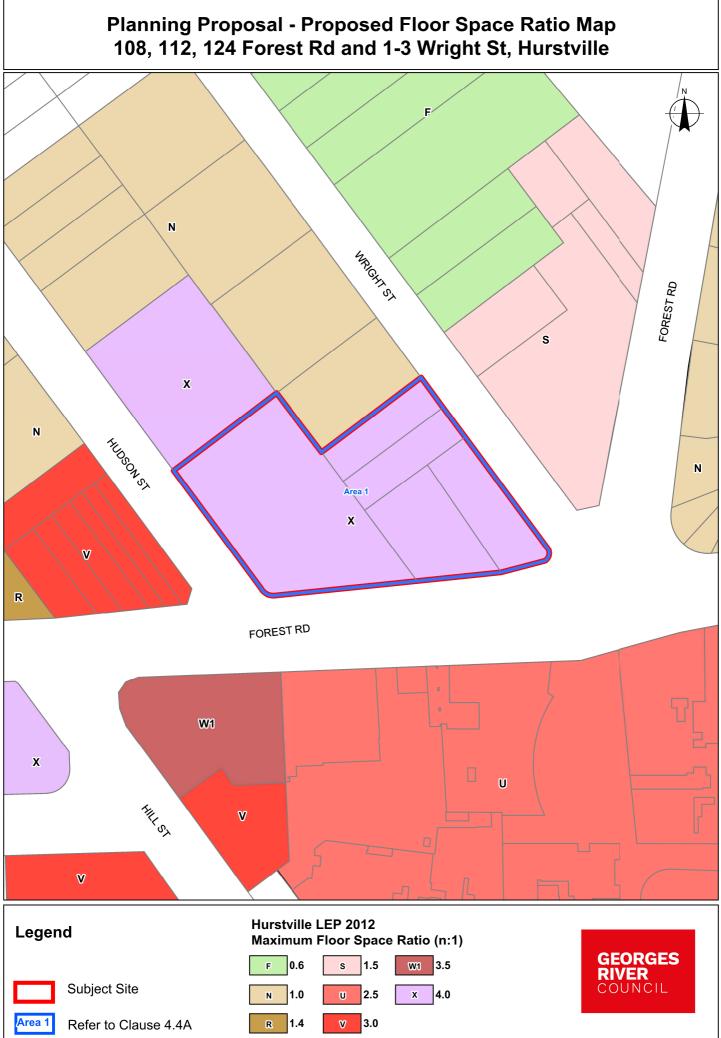

1: PLANNING and LEP\Amendments and Proposals\PP2014-04 - Mix-B4 - Bing Lee Site, Forest-Wright, Hurstville\Maps for Council Report\A4 size\PP2016-0002 - Mix-B4 - Bing Lee Site - Proposed FSR.pdf